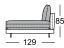

## Closing chair with fixed footstool and frame\*

A-PB 60/SB 63x94 SIK-A-PB 63x84