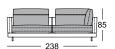

## Normal seat depth

Extra-deep seat depth

#### Sofa

Modular sofa bench element\*

Corner modular sofa element\*

Corner modular sofa element with frame\*

Sectional sofa with fixed footstoo and frame\*

Sectional sofa

Corner unit