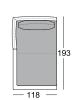

rofibres and a supporting core made of polyurethane
- Tubular leg, steel, fine structure, matt powdercoated, optionally:
- Traffic black RAL 9017
- Umbra grey RAL 7022
- Seat height options 42, 45 or 48 cm

This comfort version has a highquality, especially casual upholstery that forms waves and leaves indentations that are typical of the material. These are or may also be visible when the furniture is new.







## Normal seat depth

Extra-deep seat depth





#### Sofa









Modular sofa bench element\*









Corner modular sofa element\*







Corner modular sofa element with frame\*







Sectional sofa with fixed footstoo and frame\*

Sectional sofa

Corner unit















#### Corner sectional sofa with frame\*









## Closing chair with fixed footstool and frame\*













A-PB 60/SB 63x94 SIK-A-PB 63x84

## Combination examples:

CT 906 with ABL