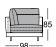

n non-woven polyester
- Down-like backrest cushions comprising compartments with a filling made of 100 % microfibres and a supporting core made of polyurethane
- Tubular leg, steel, fine structure, matt powdercoated, optionally:
- Traffic black RAL 9017
- Umbra grey RAL 7022
- Seat height options 42, 45 or 48 cm

This comfort version has a highquality, especially casual upholstery that forms waves and leaves indentations that are typical of the material. These are or may also be visible when the furniture is new.







## Normal seat depth

Extra-deep seat depth





#### Sofa









Modular sofa bench element\*









Corner modular sofa element\*







Corner modular sofa element with frame\*







Sectional sofa with fixed footstoo and frame\*

Sectional sofa

Corner unit















#### Corner sectional sofa with frame\*









## Closing chair with fixed footstool and frame\*













A-PB 60/SB 63x94 SIK-A-PB 63x84

## Combination examples:

CT 906 with ABL