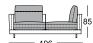

## Normal seat depth

Extra-deep seat depth

#### Sofa

Modular sofa bench element\*

Corner modular sofa element\*

Corner modular sofa element with frame\*

Sectional sofa with fixed footstoo and frame\*

Sectional sofa

Corner unit