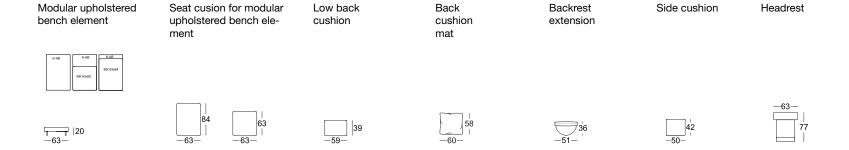

#### Sofa

Modular sofa bench element\*

Corner modular sofa element\*

Corner modular sofa element with frame\*

Sectional sofa with fixed footstoo and frame\*

Sectional sofa

Corner unit