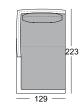

fibres and a supporting core made of polyurethane
- Tubular leg, steel, fine structure, matt powdercoated, optionally:
- Traffic black RAL 9017
- Umbra grey RAL 7022
- Seat height options 42, 45 or 48 cm

This comfort version has a highquality, especially casual upholstery that forms waves and leaves indentations that are typical of the material. These are or may also be visible when the furniture is new.







## Normal seat depth

Extra-deep seat depth





#### Sofa









Modular sofa bench element\*









Corner modular sofa element\*







Corner modular sofa element with frame\*







Sectional sofa with fixed footstoo and frame\*

Sectional sofa

Corner unit















#### Corner sectional sofa with frame\*









## Closing chair with fixed footstool and frame\*













A-PB 60/SB 63x94 SIK-A-PB 63x84

## Combination examples:

CT 906 with ABL