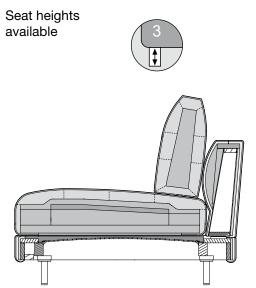

### **Seating comfort Lounge Plus**

- Wooden inner frame
- Nosag spring support
- Seat with a layered structure with polyurethane foam and a highquality cold foam, coordinated with each other in terms of height and hardness, with a polyester fleece cover.
- Back pad in polyurethane foam
- Back cover quilted underneath with polyester nonwoven
- Down-like backrest cushions comprising compartments with a filling made of 100 % microfibres and a supporting core made of polyurethane
- Tubular leg, steel, fine structure, matt powdercoated, optionally:
  - Traffic black RAL 9017
  - Umbra grey RAL 7022
- Seat height options 42, 45 or 48 cm

## **Seating comfort Lounge Deluxe**

- Wooden inner frame
- Nosag spring support
- Seat made of polyurethane foam, built up in layers and coordinated in different thicknesses and hardnesses, covered with a pad consisting of 20 % viscose foam and 80 % microfibres.
- Back with wooden frame inside
- Back pad in polyurethane foam
- Upholstery cover glued-on non-woven polyester
- Down-like backrest cushions comprising compartments with a filling made of 100 % microfibres and a supporting core made of polyurethane
- Tubular leg, steel, fine structure, matt powdercoated, optionally:
- Traffic black RAL 9017
- Umbra grey RAL 7022
- Seat height options 42, 45 or 48 cm