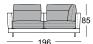

## Normal seat depth

Extra-deep seat depth

#### Sofa

Modular sofa bench element\*

Corner modular sofa element\*

Corner modular sofa element with frame\*

Sectional sofa with fixed footstoo and frame\*

Sectional sofa

Corner unit