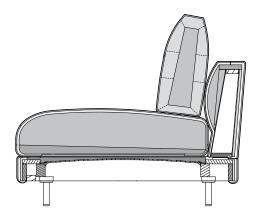

### **Seating comfort Lounge Plus**

- Wooden inner frame
- Nosag spring support
- Seat with a layered structure with polyurethane foam and a highquality cold foam, coordinated with each other in terms of height and hardness, with a polyester fleece cover.
- Back pad in polyurethane foam
- Back cover quilted underneath with polyester nonwoven
- Down-like backrest cushions comprising compartments with a filling made of 100 % microfibres and a supporting core made of polyurethane
- Tubular leg, steel, fine structure, matt powdercoated, optionally:
  - Traffic black RAL 9017
  - Umbra grey RAL 7022
- Seat height options 42, 45 or 48 cm

## **Seating comfort Lounge Deluxe**

- Wooden inner frame
- Nosag spring support
- Seat made of polyurethane foam, built up in layers and coordinated in different thicknesses and hardnesses, covered with a pad consisting of 20 % viscose foam and 80 % microfibres.
- Back with wooden frame inside
- Back pad in polyurethane foam
- Upholstery cover glued-on non-woven polyester
- Down-like backrest cushions comprising compartments with a filling made of 100 % microfibres and a supporting core made of polyurethane
- Tubular leg, steel, fine structure, matt powdercoated, optionally:
- Traffic black RAL 9017
- Umbra grey RAL 7022
- Seat height options 42, 45 or 48 cm