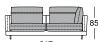

## Normal seat depth

Extra-deep seat depth

#### Sofa

Modular sofa bench element\*

Corner modular sofa element\*

Corner modular sofa element with frame\*

Sectional sofa with fixed footstoo and frame\*

Sectional sofa

Corner unit