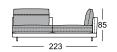

prising compartments with a filling made of 100 % microfibres and a supporting core made of polyurethane
- Tubular leg, steel, fine structure, matt powdercoated, optionally:
- Traffic black RAL 9017
- Umbra grey RAL 7022
- Seat height options 42, 45 or 48 cm

This comfort version has a highquality, especially casual upholstery that forms waves and leaves indentations that are typical of the material. These are or may also be visible when the furniture is new.







## Normal seat depth

Extra-deep seat depth





#### Sofa









Modular sofa bench element\*









Corner modular sofa element\*







Corner modular sofa element with frame\*







Sectional sofa with fixed footstoo and frame\*

Sectional sofa

Corner unit















#### Corner sectional sofa with frame\*









## Closing chair with fixed footstool and frame\*













A-PB 60/SB 63x94 SIK-A-PB 63x84

## Combination examples:

CT 906 with ABL