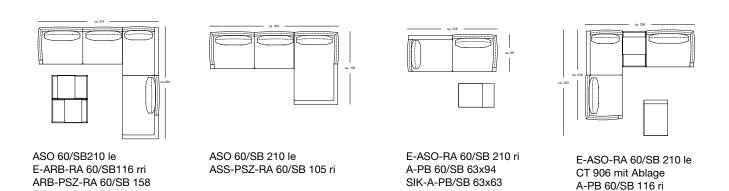

, matt powdercoated, optionally:
- Traffic black RAL 9017
- Umbra grey RAL 7022
- Seat height options 42, 45 or 48 cm

This comfort version has a highquality, especially casual upholstery that forms waves and leaves indentations that are typical of the material. These are or may also be visible when the furniture is new.







## Normal seat depth

Extra-deep seat depth





#### Sofa









Modular sofa bench element\*









Corner modular sofa element\*







Corner modular sofa element with frame\*







Sectional sofa with fixed footstoo and frame\*

Sectional sofa

Corner unit















#### Corner sectional sofa with frame\*









## Closing chair with fixed footstool and frame\*













A-PB 60/SB 63x94 SIK-A-PB 63x84

## Combination examples:

CT 906 with ABL