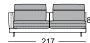

dnesses, covered with a pad consisting of 20 % viscose foam and 80 % microfibres.
- Back with wooden frame inside
- Back pad in polyurethane foam
- Upholstery cover glued-on non-woven polyester
- Down-like backrest cushions comprising compartments with a filling made of 100 % microfibres and a supporting core made of polyurethane
- Tubular leg, steel, fine structure, matt powdercoated, optionally:
- Traffic black RAL 9017
- Umbra grey RAL 7022
- Seat height options 42, 45 or 48 cm

This comfort version has a highquality, especially casual upholstery that forms waves and leaves indentations that are typical of the material. These are or may also be visible when the furniture is new.







## Normal seat depth

Extra-deep seat depth





#### Sofa









Modular sofa bench element\*









Corner modular sofa element\*







Corner modular sofa element with frame\*







Sectional sofa with fixed footstoo and frame\*

Sectional sofa

Corner unit















#### Corner sectional sofa with frame\*









## Closing chair with fixed footstool and frame\*













A-PB 60/SB 63x94 SIK-A-PB 63x84

## Combination examples:

CT 906 with ABL