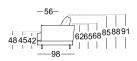

### **Seating comfort Lounge Plus**

- Wooden inner frame
- Nosag spring support
- Seat with a layered structure with polyurethane foam and a highquality cold foam, coordinated with each other in terms of height and hardness, with a polyester fleece cover.
- Back pad in polyurethane foam
- Back cover quilted underneath with polyester nonwoven
- Down-like backrest cushions comprising compartments with a filling made of 100 % microfibres and a supporting core made of polyurethane
- Tubular leg, steel, fine structure, matt powdercoated, optionally:
  - Traffic black RAL 9017
  - Umbra grey RAL 7022
- Seat height options 42, 45 or 48 cm

## **Seating comfort Lounge Deluxe**

- Wooden inner frame
- Nosag spring support
- Seat made of polyurethane foam, built up in layers and coordinated in different thicknesses and hardnesses, covered with a pad consisting of 20 % viscose foam and 80 % microfibres.
- Back with wooden frame inside
- Back pad in polyurethane foam
- Upholstery cover glued-on non-woven polyester
- Down-like backrest cushions comprising compartments with a filling made of 100 % microfibres and a supporting core made of polyurethane
- Tubular leg, steel, fine structure, matt powdercoated, optionally:
- Traffic black RAL 9017
- Umbra grey RAL 7022
- Seat height options 42, 45 or 48 cm