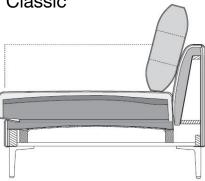

### Backrest cushion with a gap

RUK-SET31 2x97 1x59,5

K-E-ARB 510/237 II

237

88

K-E-ARB 510/237 re

Normal seat depth

- 207

RUK-SET14 2x89,5 1x59,5

D001113 (11100C

222

## Backrest cushion without a gap