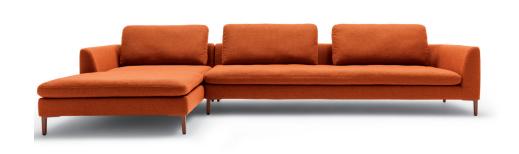

# ROLF BENZ MIOKO

- Cast legs, metal, optionally: Fine-grain aluminium, powdercoated, matt:
- RAL 9017 Traffic black
- RAL 7022 Umbra grey
- Marrone metallic
- RAL 5004 Black blue
- RAL 7003 Moss grey
- RAL 8002 Signal brown
- RAL 7044 Silk grey
- Polished
- Steel brace, optionally: Steel, fine structure, powdercoated, matt:
- RAL 9017 Traffic black
- RAL 7022 Umbra grey
- Marrone metallic
- RAL 5004 Black blue
- RAL 7003 Moss grey
- RAL 8002 Signal brown
- RAL 7044 Silk grey
- Polished chrome
- Seat heights optionally 43 cm or 46 cm
- Wood inner frame
- Steel shaft spring system
- Seat made of high-quality cold foam, covered with a down-like pad comprising compartments with a filling made of 90 % foam rods and 10 % polyester fibres (Lounge)
- Seat built up in layers with polyurethane foam and a high-quality cold foam, coordinated in different heights and hardnesses, with a polyester fleece covering (Classic)
- Backrest made of polyurethane foam
- Backrest cover quilted with polyester fleece
- Down-like backrest cushions comprising compartments with a filling made of 80 % foam rods and 20 % polyester fibres