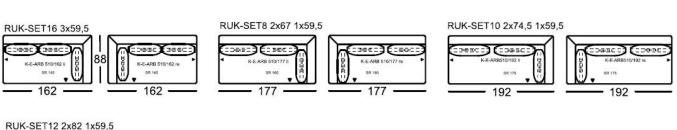

### Backrest cushion with a gap

RUK-SET31 2x97 1x59,5

K-E-ARB 510/237 II

237

88

K-E-ARB 510/237 re

Normal seat depth

- 207