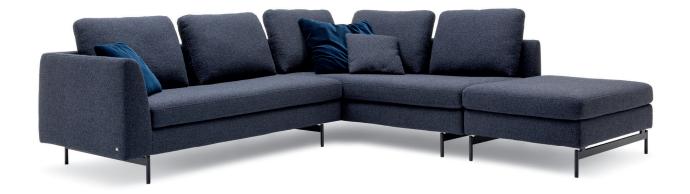

# ROLF BENZ MIOKO

- Cast legs, metal, optionally: Fine-grain aluminium, powdercoated, matt:
- RAL 9017 Traffic black
- RAL 7022 Umbra grey
- Marrone metallic
- RAL 5004 Black blue
- RAL 7003 Moss grey
- RAL 8002 Signal brown
- RAL 7044 Silk grey
- Polished
- Steel brace, optionally: Steel, fine structure, powdercoated, matt:
- RAL 9017 Traffic black
- RAL 7022 Umbra grey
- Marrone metallic
- RAL 5004 Black blue
- RAL 7003 Moss grey
- RAL 8002 Signal brown
- RAL 7044 Silk grey
- Polished chrome
- Seat heights optionally 43 cm or 46 cm
- Wood inner frame
- Steel shaft spring system
- Seat made of high-quality cold foam, covered with a down-like pad comprising compartments with a filling made of 90 % foam rods and 10 % polyester fibres (Lounge)
- Seat built up in layers with polyurethane foam and a high-quality cold foam, coordinated in different heights and hardnesses, with a polyester fleece covering (Classic)
- Backrest made of polyurethane foam
- Backrest cover quilted with polyester fleece
- Down-like backrest cushions comprising compartments with a filling made of 80 % foam rods and 20 % polyester fibres