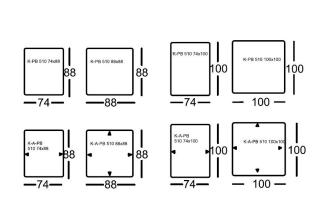

0 % foam rods and 10 % polyester fibres (Lounge)
- Seat built up in layers with polyurethane foam and a high-quality cold foam, coordinated in different heights and hardnesses, with a polyester fleece covering (Classic)
- Backrest made of polyurethane foam
- Backrest cover quilted with polyester fleece
- Down-like backrest cushions comprising compartments with a filling made of 80 % foam rods and 20 % polyester fibres





#### Steel











Due to the way the furniture is designed, and its comfort level, some wrinkles and sitting pressure indentations are inevitable, even in top quality Rolf Benz upholstered furniture. All dimensions are approximate.



### Backrest cushion with a gap









RUK-SET31 2x97 1x59,5

K-E-ARB 510/237 II

237

88

K-E-ARB 510/237 re



Normal seat depth



- 207

RUK-SET14 2x89,5 1x59,5

D001113 (11100C

222





## Backrest cushion without a gap