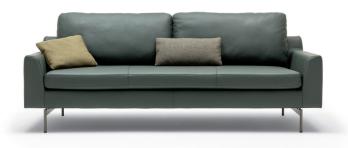

# ROLF BENZ MIOKO

- Cast legs, metal, optionally: Fine-grain aluminium, powdercoated, matt:
- RAL 9017 Traffic black
- RAL 7022 Umbra grey
- Marrone metallic
- RAL 5004 Black blue
- RAL 7003 Moss grey
- RAL 8002 Signal brown
- RAL 7044 Silk grey
- Polished
- Steel brace, optionally: Steel, fine structure, powdercoated, matt:
- RAL 9017 Traffic black
- RAL 7022 Umbra grey
- Marrone metallic
- RAL 5004 Black blue
- RAL 7003 Moss grey
- RAL 8002 Signal brown
- RAL 7044 Silk grey
- Polished chrome
- Seat heights optionally 43 cm or 46 cm
- Wood inner frame
- Steel shaft spring system
- Seat made of high-quality cold foam, covered with a down-like pad comprising compartments with a filling made of 90 % foam rods and 10 % polyester fibres (Lounge)
- Seat built up in layers with polyurethane foam and a high-quality cold foam, coordinated in different heights and hardnesses, with a polyester fleece covering (Classic)
- Backrest made of polyurethane foam
- Backrest cover quilted with polyester fleece
- Down-like backrest cushions comprising compartments with a filling made of 80 % foam rods and 20 % polyester fibres