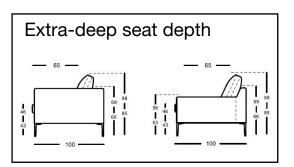

#### Steel

Due to the way the furniture is designed, and its comfort level, some wrinkles and sitting pressure indentations are inevitable, even in top quality Rolf Benz upholstered furniture. All dimensions are approximate.