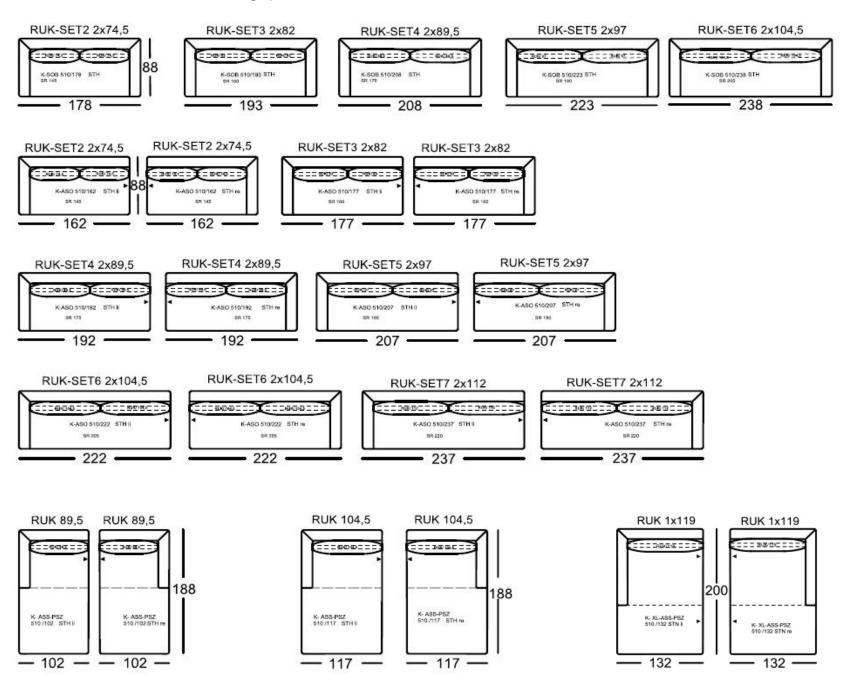

### Backrest cushion with a gap

RUK-SET31 2x97 1x59,5

K-E-ARB 510/237 II

237

88

K-E-ARB 510/237 re

Normal seat depth

- 207

RUK-SET14 2x89,5 1x59,5

D001113 (11100C

222

## Backrest cushion without a gap