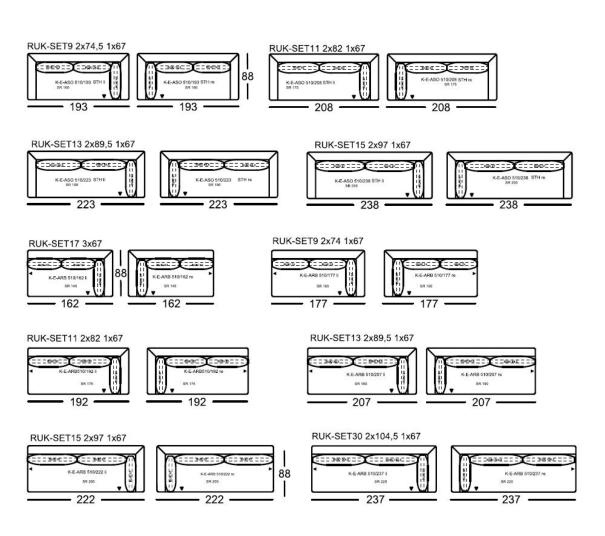

### Backrest cushion with a gap

RUK-SET31 2x97 1x59,5

K-E-ARB 510/237 II

237

88

K-E-ARB 510/237 re

Normal seat depth

- 207

RUK-SET14 2x89,5 1x59,5

D001113 (11100C

222

## Backrest cushion without a gap