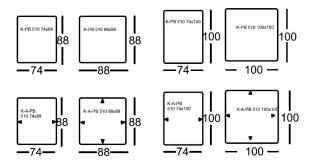

### Backrest cushion with a gap

RUK-SET31 2x97 1x59,5

K-E-ARB 510/237 II

237

88

K-E-ARB 510/237 re

Normal seat depth

- 207

RUK-SET14 2x89,5 1x59,5

D001113 (11100C

222

## Backrest cushion without a gap