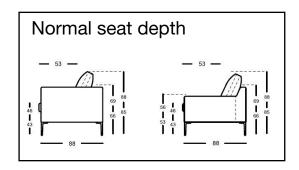

#### Steel

Due to the way the furniture is designed, and its comfort level, some wrinkles and sitting pressure indentations are inevitable, even in top quality Rolf Benz upholstered furniture. All dimensions are approximate.