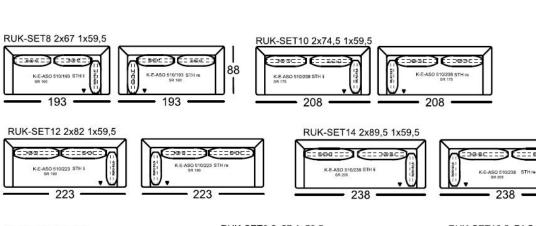

### Backrest cushion with a gap

RUK-SET31 2x97 1x59,5

K-E-ARB 510/237 II

237

88

K-E-ARB 510/237 re

Normal seat depth

- 207