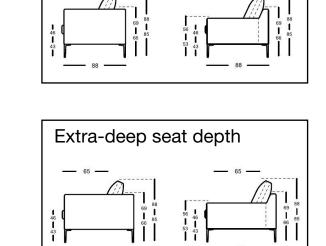

#### Steel

Due to the way the furniture is designed, and its comfort level, some wrinkles and sitting pressure indentations are inevitable, even in top quality Rolf Benz upholstered furniture. All dimensions are approximate.