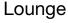

# ROLF BENZ MIOKO

- Cast legs, metal, optionally: Fine-grain aluminium, powdercoated, matt:
- RAL 9017 Traffic black
- RAL 7022 Umbra grey
- Marrone metallic
- RAL 5004 Black blue
- RAL 7003 Moss grey
- RAL 8002 Signal brown
- RAL 7044 Silk grey
- Polished
- Steel brace, optionally: Steel, fine structure, powdercoated, matt:
- RAL 9017 Traffic black
- RAL 7022 Umbra grey
- Marrone metallic
- RAL 5004 Black blue
- RAL 7003 Moss grey
- RAL 8002 Signal brown
- RAL 7044 Silk grey
- Polished chrome
- Seat heights optionally 43 cm or 46 cm
- Wood inner frame
- Steel shaft spring system
- Seat made of high-quality cold foam, covered with a down-like pad comprising compartments with a filling made of 90 % foam rods and 10 % polyester fibres (Lounge)
- Seat built up in layers with polyurethane foam and a high-quality cold foam, coordinated in different heights and hardnesses, with a polyester fleece covering (Classic)
- Backrest made of polyurethane foam
- Backrest cover quilted with polyester fleece
- Down-like backrest cushions comprising compartments with a filling made of 80 % foam rods and 20 % polyester fibres