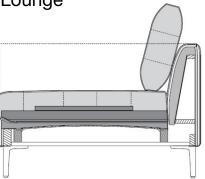

# ROLF BENZ MIOKO

- Cast legs, metal, optionally: Fine-grain aluminium, powdercoated, matt:
- RAL 9017 Traffic black
- RAL 7022 Umbra grey
- Marrone metallic
- RAL 5004 Black blue
- RAL 7003 Moss grey
- RAL 8002 Signal brown
- RAL 7044 Silk grey
- Polished
- Steel brace, optionally: Steel, fine structure, powdercoated, matt:
- RAL 9017 Traffic black
- RAL 7022 Umbra grey
- Marrone metallic
- RAL 5004 Black blue
- RAL 7003 Moss grey
- RAL 8002 Signal brown
- RAL 7044 Silk grey
- Polished chrome
- Seat heights optionally 43 cm or 46 cm
- Wood inner frame
- Steel shaft spring system
- Seat made of high-quality cold foam, covered with a down-like pad comprising compartments with a filling made of 90 % foam rods and 10 % polyester fibres (Lounge)
- Seat built up in layers with polyurethane foam and a high-quality cold foam, coordinated in different heights and hardnesses, with a polyester fleece covering (Classic)
- Backrest made of polyurethane foam
- Backrest cover quilted with polyester fleece
- Down-like backrest cushions comprising compartments with a filling made of 80 % foam rods and 20 % polyester fibres