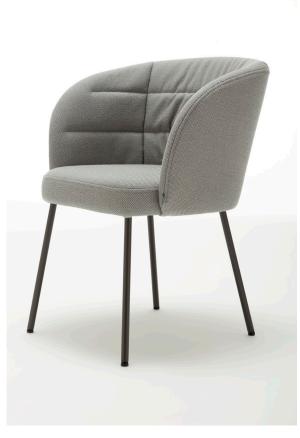

## ROLF BENZ NOA

- Metal inner frame
- Elastic webbing
- Seat in high-quality cold foam
- Seat cover quilted underneath with non-woven polyester
- Back in polyurethane foam, built up in coordinated layers, varying in height, and firmness
- Back cover quilted with a composite non-woven/foam mat
- Body cover quilted underneath with non-woven polyester
- Four-leg metal, options: Smooth steel, powder-coated, matt
- RAL 7022 Umbra grey
- RAL 9017 Traffic black