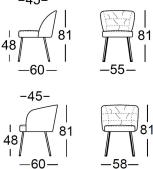

## TECHNICAL DATA

Due to the way the furniture is designed, and its comfort level,
some wrinkles and sitting pressure indentations are inevitable,
even in top quality Rolf Benz upholstered furniture.
All dimensions are approximate.