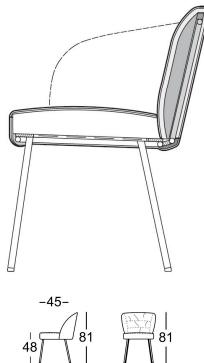

## TECHNICAL DATA

Due to the way the furniture is designed, and its comfort level,
some wrinkles and sitting pressure indentations are inevitable,
even in top quality Rolf Benz upholstered furniture.
All dimensions are approximate.