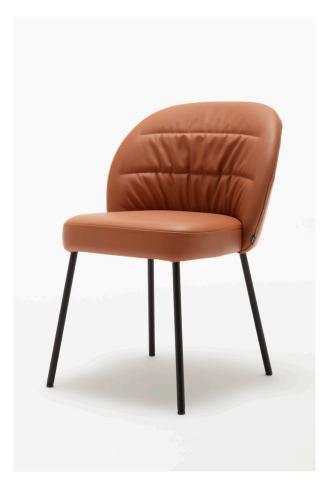

## ROLF BENZ NOA

- Metal inner frame
- Elastic webbing
- Seat in high-quality cold foam
- Seat cover quilted underneath with non-woven polyester
- Back in polyurethane foam, built up in coordinated layers, varying in height, and firmness
- Back cover quilted with a composite non-woven/foam mat
- Body cover quilted underneath with non-woven polyester
- Four-leg metal, options: Smooth steel, powder-coated, matt
- RAL 7022 Umbra grey
- RAL 9017 Traffic black